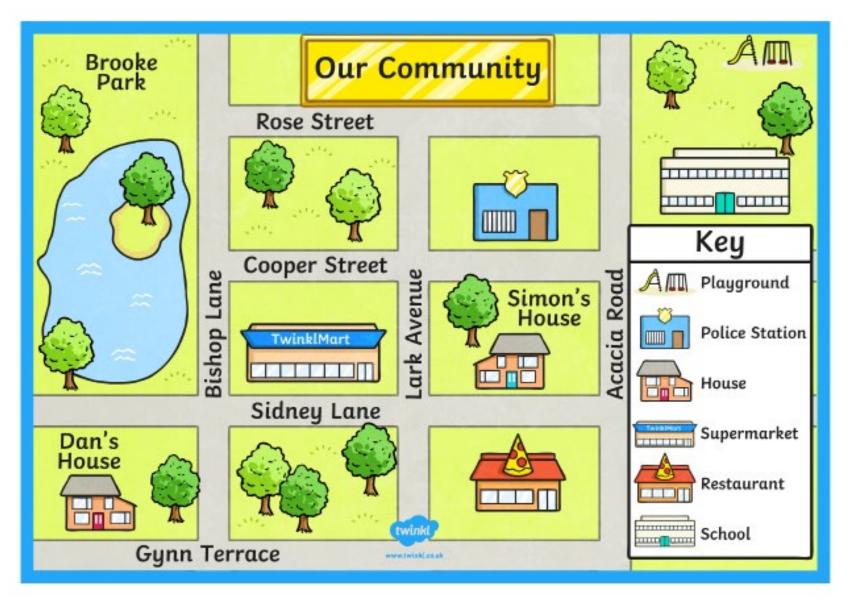

#### Circle the correct word in the brackets to make each sentence true.

- 1. Twinklmart is on | Sidney Lane | Rose Street |.
- 2. Simon's House is on | Acacia Road | Bishop Lane |.
- 3. Dan's House is on | Cooper Street | Gynn Terrace |.
- 4. The Police Station is on | Lark Avenue | Cooper Street |.
- 5. The Restaurant is on | Gynn Terrace | Bishop Lane |.

## Complete the sentence.

| 1. 1 | The School i | s on | Road |
|------|--------------|------|------|
|------|--------------|------|------|

- 2. \_\_\_\_\_\_ is on the corner of Acacia Road and Gynn Terrace.
- 3. If you are at Brooke Park, you need to walk down \_\_\_\_\_\_ or Cooper Street to reach the School.
- 4. If you are on Glynn Terrace, you need to turn \_\_\_\_\_\_ into Acacia Road to reach the Police Station.
- 5. The Restaurant and \_\_\_\_\_ are both on Gynn Terrace.

#### Circle the correct word in the brackets to make each sentence true.

- 1. Twinklmart is on | **Sidney Lane** | Rose Street |.
- 2. Simon's House is on | Acacia Road | **Bishop Lane** |.
- 3. Dan's House is on | Cooper Street | Gynn Terrace |.
- 4. The Police Station is on | Lark Avenue | Cooper Street |.
- 5. The Restaurant is on | **Gynn Terrace** | Bishop Lane |.

## Complete the sentence.

- 1. The School is on **Accacia** Road.
- 2. The Restaurant is on the corner of Acacia Road and Gynn Terrace.
- 3. If you are at Brooke Park, you need to walk down **Rose Street** or Cooper Street to reach the School.
- 4. If you are on Glynn Terrace, you need to turn <u>left</u> into Acacia Road to reach the Police Station.
- 5. The Restaurant and **Dan's House** are both on Gynn Terrace.