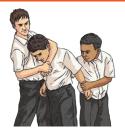

### What would you do if...

you knew your best friend was being bullied by another young person?