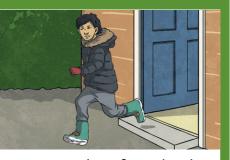

### What would you do if...

you are late for school because you didn't get organised in time. What would you say to your teacher?