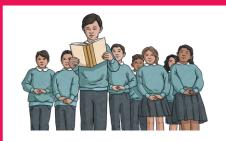

### What would you do if...

you were asked to read in assembly, but on the day, you are too nervous and don't want to read?