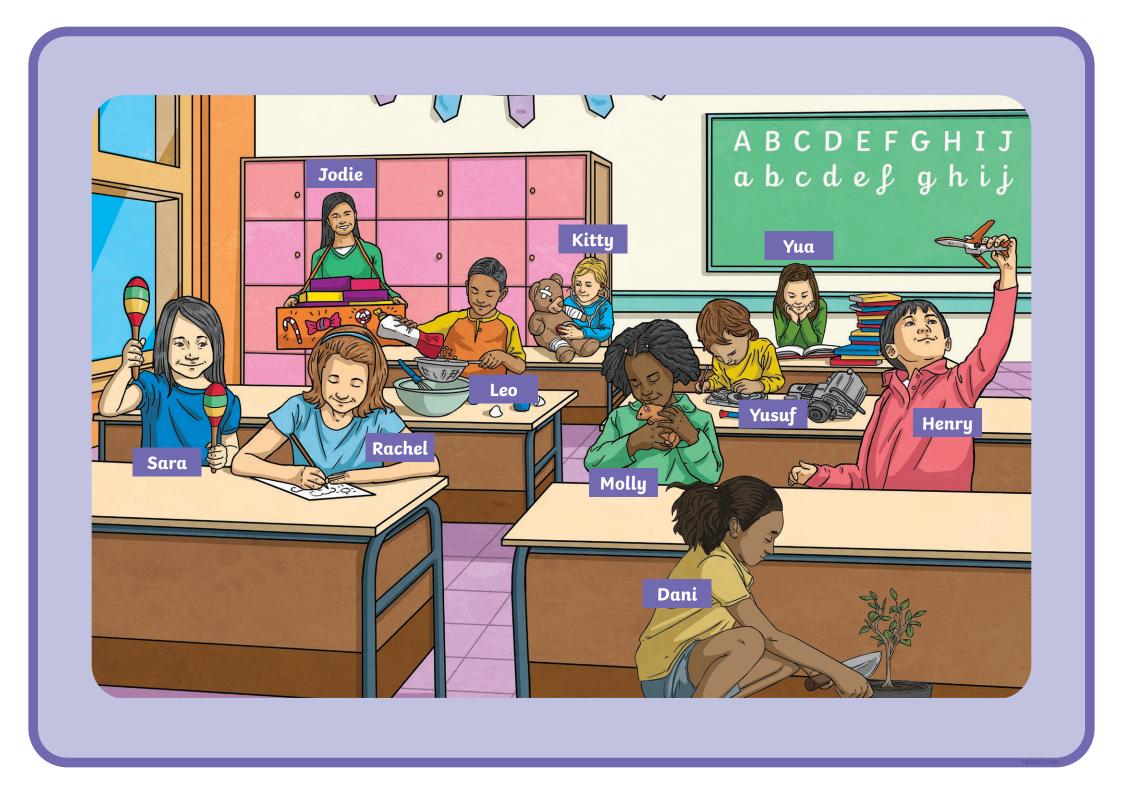

## Picture Scenes and Question Cards: 'Going To' for Predictions about the Future with Present Evidence

These children all have different hobbies and interests.

When they are adults, what jobs do you think they are going to have?

Who is going to be a musician?

Is Sarah going to be a vet?

What is Sarah going to be?

Who is going to start a business?

Is Jodie going to start a business?

What is Jodie going to be?

Who is going to be an artist?

Is Rachel going to be an artist?

What is Rachel going to be?

Who is going to be a chef?

Is Leo going to be a doctor?

What is Leo going to be?

| Who is going to be a doctor?    | Is Kitty going to be α doctor?      | What is Kitty going to be? |
|---------------------------------|-------------------------------------|----------------------------|
| Who is going to be a vet?       | Is Molly going to start a business? | What is Molly going to be? |
| Who is going to be an engineer? | Is Yusuf going to be α vet?         | What is Yusuf going to be? |
| Who is going to be a librarian? | Is Yua going to be an artist?       | What is Yua going to be?   |
| Who is going to be a gardener?  | Is Dani going to be a gardener?     | What is Dani going to be?  |
| Who is going to be a pilot?     | Is Henry going to be α pilot?       | What is Henry going to be? |