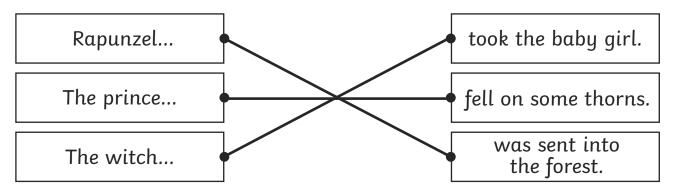

## Questions

| <ul><li>1. What did the man steal?</li><li>plants</li><li>pots</li><li>flowers</li></ul>                      |                              |
|---------------------------------------------------------------------------------------------------------------|------------------------------|
| <ul><li>2. Where was the tower? Tick one.</li><li>in a field</li><li>by a river</li><li>in a forest</li></ul> |                              |
| 3. Draw <b>three</b> lines to complete each sentence.                                                         |                              |
| Rapunzel                                                                                                      | • took the baby girl.        |
| The prince                                                                                                    | • fell on some thorns.       |
| The witch                                                                                                     | was sent into<br>the forest. |
| 4. Fill in the missing word.                                                                                  |                              |
| The prince heard Rapunzel                                                                                     | in the forest.               |
| 5. Find and copy one word which shows that the witch.                                                         | he man was afraid of         |