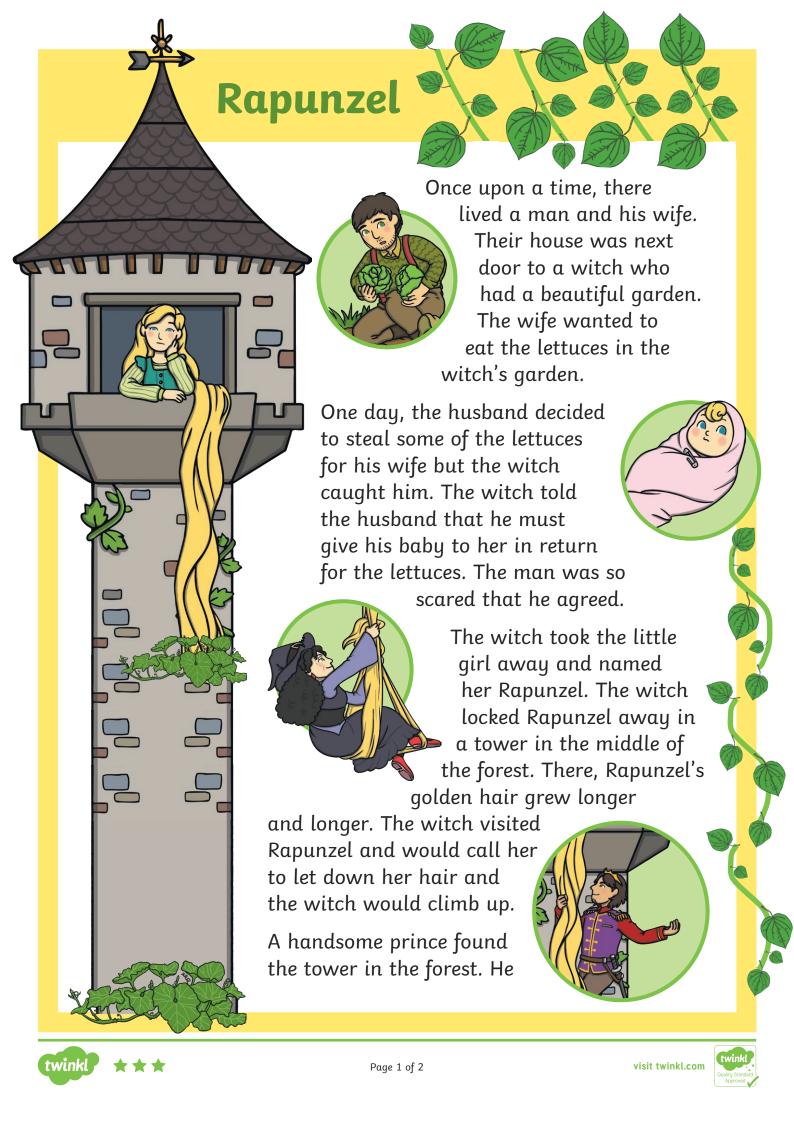

#### Rapunzel

The witch cut Rapunzel's hair and sent her into the forest. She tricked the prince and threw him out of the tower. The prince fell on some thorns. This made him blind. He walked around the forest for a long time.

The prince heard Rapunzel singing in the forest.
Rapunzel saw the prince and she cried happy tears. Her tears touched his eyes and he could see again.