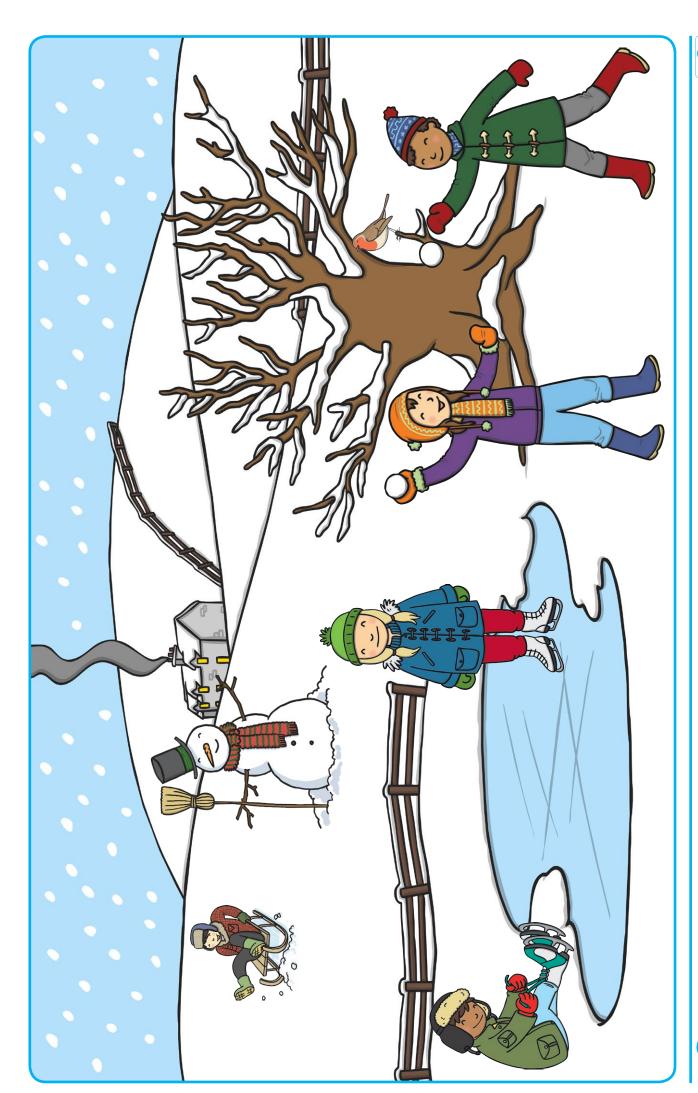

## Winter

Look at the picture. Talk about what is going on in the picture.

- 1. What time of year is it? How do you know this? What clues can you find in the picture to tell you this?
- 2. What do you notice about the colours found in nature in this picture? What do the colours tell you about what is going on?
- 3. What activities might the girl in the picture be able to do?
- 4. What type of clothes is the girl wearing? Give reasons for your answer.
- 5. What does the word 'season' mean? Can you name the four seasons of the year? Which season is shown in this picture?
- 6. What can you spot in the tree?
- 7. What is the weather usually like in winter?
- 8. Have you ever played in the snow before? Did you enjoy it? Why?
- 9. Why might certain people not like it when it snows? Why might the snow disrupt or cause them trouble?
- 10. What season will come next? What will this season be like?
- 11. What special events happen in winter?
- 12.What is your favourite time in winter? Explain your answer.
- 13. Write a list of words that mean the same as **cold**.