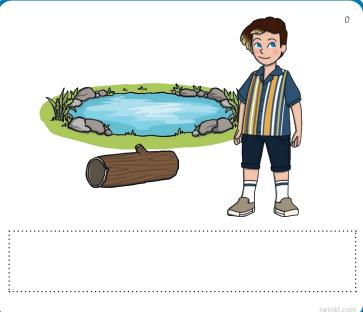

# Set Six: Mixed

|     | The     | lid is    | on the | pot. | i/o  | -     | The ve  | et can       | fix ti | he cat |      |
|-----|---------|-----------|--------|------|------|-------|---------|--------------|--------|--------|------|
| The | lid 110 | i/o<br>İS | . ' .  | , ,  | pot. | . , , | • ' ' ' | elali<br>Can | fix    | the    | cat. |