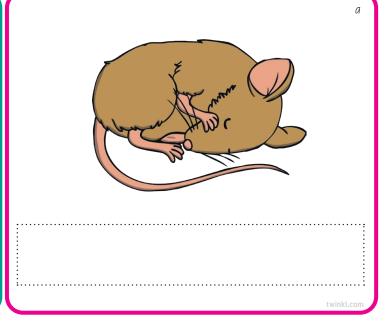

#### Set One: Short a

|     | The cat | is on   | a mat. | а    |     | The ma | n has  | a hat. | а    |
|-----|---------|---------|--------|------|-----|--------|--------|--------|------|
|     | The ra  | m has d | a bag. | а    |     | The ro | it had | a nap. | а    |
| The | cat     | is on   | a a    | mat. | The | man    | has    | a<br>A | hat. |
| The | rat     | had     | a<br>A | nap. | The | ram    | has    | a<br>A | bag. |