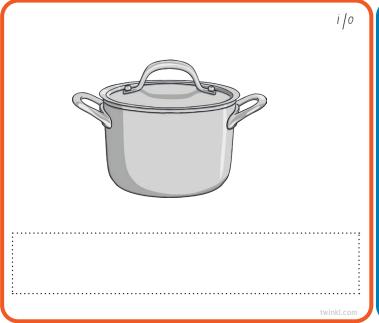

# Set Six: Mixed

|     | The     | lid is    | on the | pot. | i/o  | -     | The ve  | et can       | fix ti | he cat |      |
|-----|---------|-----------|--------|------|------|-------|---------|--------------|--------|--------|------|
| The | lid 110 | i/o<br>İS | . ' .  | , ,  | pot. | . , , | • ' ' ' | elali<br>Can | fix    | the    | cat. |