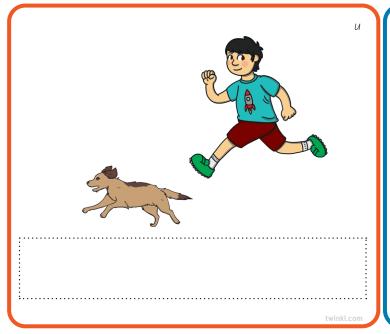

## Set Five: Short u

| Bud and the p | up can ru | in. C | Ius can | jump in th | ne mud. |
|---------------|-----------|-------|---------|------------|---------|
| The pup is o  | n the rug | . u T | he duck | is on the  | truck.  |
|               |           | и: и  |         |            |         |

| Bud | and | the     | рир             | can | run. | Gus | can  | jump | in         | the | mud.   |
|-----|-----|---------|-----------------|-----|------|-----|------|------|------------|-----|--------|
| The | рир | i<br>İS | и<br>0 <b>n</b> | the | rug. | The | duck | İS   | o <b>n</b> | the | truck. |