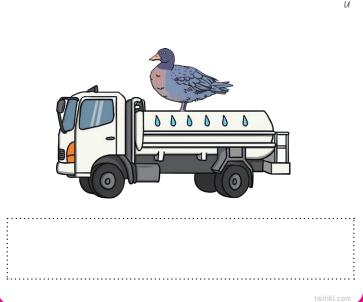

## Set Five: Short u

| Bud and the p | up can ru | in. C | Ius can | jump in th | ne mud. |
|---------------|-----------|-------|---------|------------|---------|
| The pup is o  | n the rug | . u T | he duck | is on the  | truck.  |
|               |           | и: и  |         |            |         |

| Bud | and | the     | рир             | can | run. | Gus | can  | jump | in         | the | mud.   |
|-----|-----|---------|-----------------|-----|------|-----|------|------|------------|-----|--------|
| The | рир | i<br>İS | и<br>0 <b>n</b> | the | rug. | The | duck | İS   | o <b>n</b> | the | truck. |