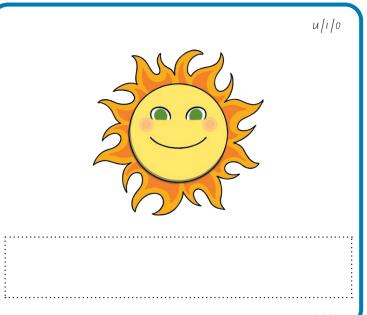

# Set Six: Mixed

| -       | The rat o    | can jump      | a   u<br>• | The sun is hot. |       |             |                     |      |         |  |
|---------|--------------|---------------|------------|-----------------|-------|-------------|---------------------|------|---------|--|
|         | The muc      | g is red.     | ufife      |                 | The o | dog is      | on the              | bed. | o fi fe |  |
| The aju | rat          | can           | jump.      | The             |       |             | İS                  |      |         |  |
| The     | ulile<br>mug | u/i/e<br>  IS | red.       | The             | dog   | olile<br>İS | olile<br>O <b>n</b> | the  | bed.    |  |