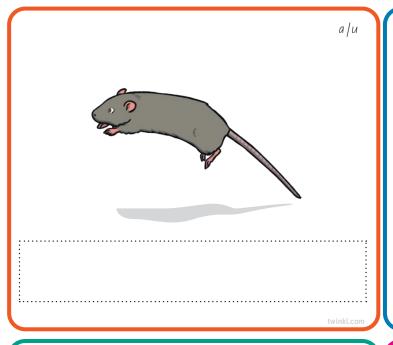

# Set Six: Mixed

| -       | The rat o    | can jump      | a   u<br>• | The sun is hot. |       |             |                     |      |         |  |
|---------|--------------|---------------|------------|-----------------|-------|-------------|---------------------|------|---------|--|
|         | The muc      | g is red.     | ufife      |                 | The o | dog is      | on the              | bed. | o fi fe |  |
| The aju | rat          | can           | jump.      | The             |       |             | İS                  |      |         |  |
| The     | ulile<br>mug | u/i/e<br>  IS | red.       | The             | dog   | olile<br>İS | olile<br>O <b>n</b> | the  | bed.    |  |