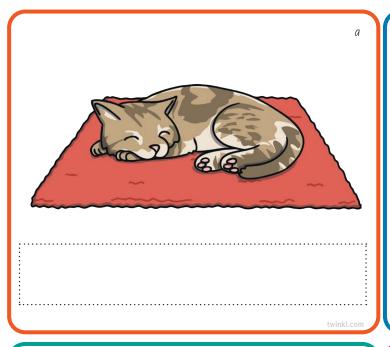

#### Set One: Short a

|     | The cat | is on   | a mat. | а    |     | The ma | n has  | a hat. | а    |
|-----|---------|---------|--------|------|-----|--------|--------|--------|------|
|     | The ra  | m has d | a bag. | а    |     | The ro | it had | a nap. | а    |
| The | cat     | is on   | a a    | mat. | The | man    | has    | a<br>A | hat. |
| The | rat     | had     | a<br>A | nap. | The | ram    | has    | a<br>A | bag. |