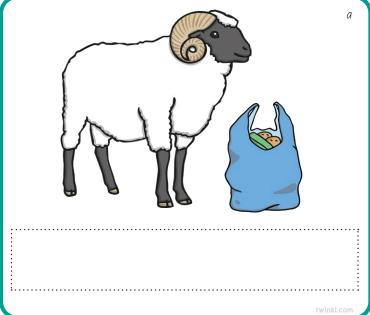

#### Set One: Short a

|     | The cat | is on   | a mat. | а    |     | The ma | n has  | a hat. | а    |
|-----|---------|---------|--------|------|-----|--------|--------|--------|------|
|     | The ra  | m has d | a bag. | а    |     | The ro | it had | a nap. | а    |
| The | cat     | is on   | a a    | mat. | The | man    | has    | a<br>A | hat. |
| The | rat     | had     | a<br>A | nap. | The | ram    | has    | a<br>A | bag. |