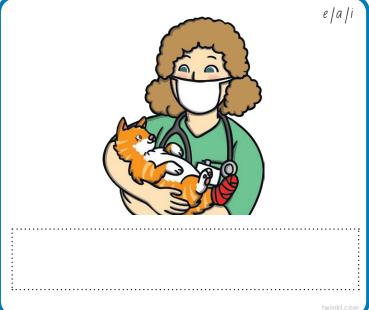

# Set Six: Mixed

|     | The     | lid is    | on the | pot. | i/o  | -     | The ve  | et can       | fix ti | he cat |      |
|-----|---------|-----------|--------|------|------|-------|---------|--------------|--------|--------|------|
| The | lid 110 | i/o<br>İS | . ' .  | , ,  | pot. | . , , | • ' ' ' | elali<br>Can | fix    | the    | cat. |