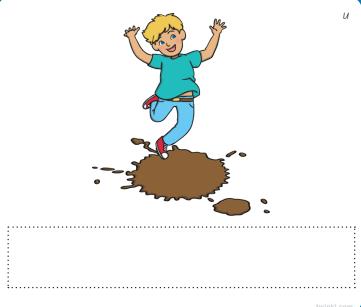

## Set Five: Short u

| Bud and the p | up can ru | in. C | Ius can | jump in th | ne mud. |
|---------------|-----------|-------|---------|------------|---------|
| The pup is o  | n the rug | . u T | he duck | is on the  | truck.  |
|               |           | и: и  |         |            |         |

| Bud | and | the     | рир             | can | run. | Gus | can  | jump | in         | the | mud.   |
|-----|-----|---------|-----------------|-----|------|-----|------|------|------------|-----|--------|
| The | рир | i<br>İS | и<br>0 <b>n</b> | the | rug. | The | duck | İS   | o <b>n</b> | the | truck. |