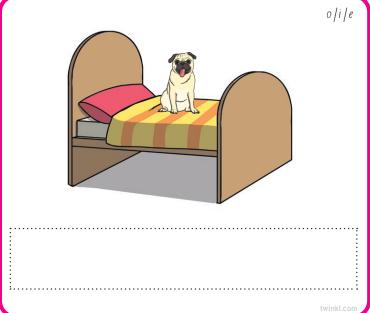

# Set Six: Mixed

| -       | The rat o    | can jump      | a   u<br>• | The sun is hot. |       |             |                     |      |         |  |
|---------|--------------|---------------|------------|-----------------|-------|-------------|---------------------|------|---------|--|
|         | The muc      | g is red.     | ufife      |                 | The o | dog is      | on the              | bed. | o fi fe |  |
| The aju | rat          | can           | jump.      | The             |       |             | İS                  |      |         |  |
| The     | ulile<br>mug | u/i/e<br>  IS | red.       | The             | dog   | olile<br>İS | olile<br>O <b>n</b> | the  | bed.    |  |