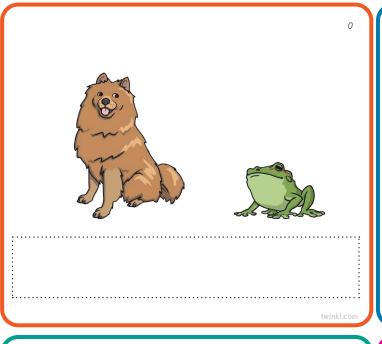

# Set Four: Short o

|     | The dog is with the frog. |    |      |      |     |        |     |                         | Bob got a log from the pond. |          |        |       |       |  |
|-----|---------------------------|----|------|------|-----|--------|-----|-------------------------|------------------------------|----------|--------|-------|-------|--|
|     | Tom lost his clock.       |    |      |      |     |        |     | Don got hot on his jog. |                              |          |        |       |       |  |
| The | do                        | og | is   | with | the | frog.  | Bob | got                     | a                            | log      | ° froi | m the | pond. |  |
| Тоі | m                         |    | lost | his  | 0   | clock. | Don | got                     | ho                           | <i>†</i> | on °   | his   | jog.  |  |