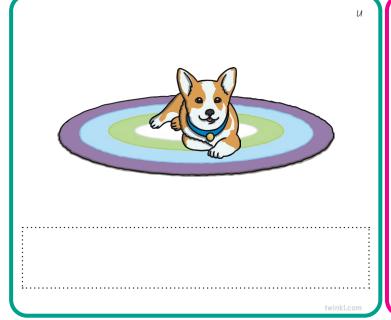

## Set Five: Short u

| Bud and the p | up can ru | in. C | Ius can | jump in th | ne mud. |
|---------------|-----------|-------|---------|------------|---------|
| The pup is o  | n the rug | . u T | he duck | is on the  | truck.  |
|               |           | и: и  |         |            |         |

| Bud | and | the     | рир             | can | run. | Gus | can  | jump | in         | the | mud.   |
|-----|-----|---------|-----------------|-----|------|-----|------|------|------------|-----|--------|
| The | рир | i<br>İS | и<br>0 <b>n</b> | the | rug. | The | duck | İS   | o <b>n</b> | the | truck. |