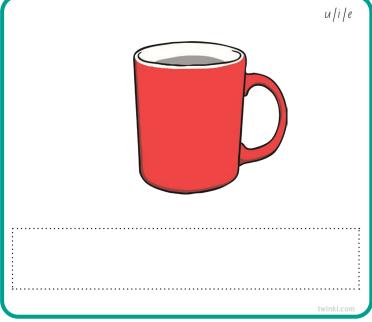

# Set Six: Mixed

| -       | The rat o    | can jump      | a   u<br>• | The sun is hot. |       |             |                     |      |         |  |
|---------|--------------|---------------|------------|-----------------|-------|-------------|---------------------|------|---------|--|
|         | The muc      | g is red.     | ufife      |                 | The o | dog is      | on the              | bed. | o fi fe |  |
| The aju | rat          | can           | jump.      | The             |       |             | İS                  |      |         |  |
| The     | ulile<br>mug | u/i/e<br>  IS | red.       | The             | dog   | olile<br>İS | olile<br>O <b>n</b> | the  | bed.    |  |