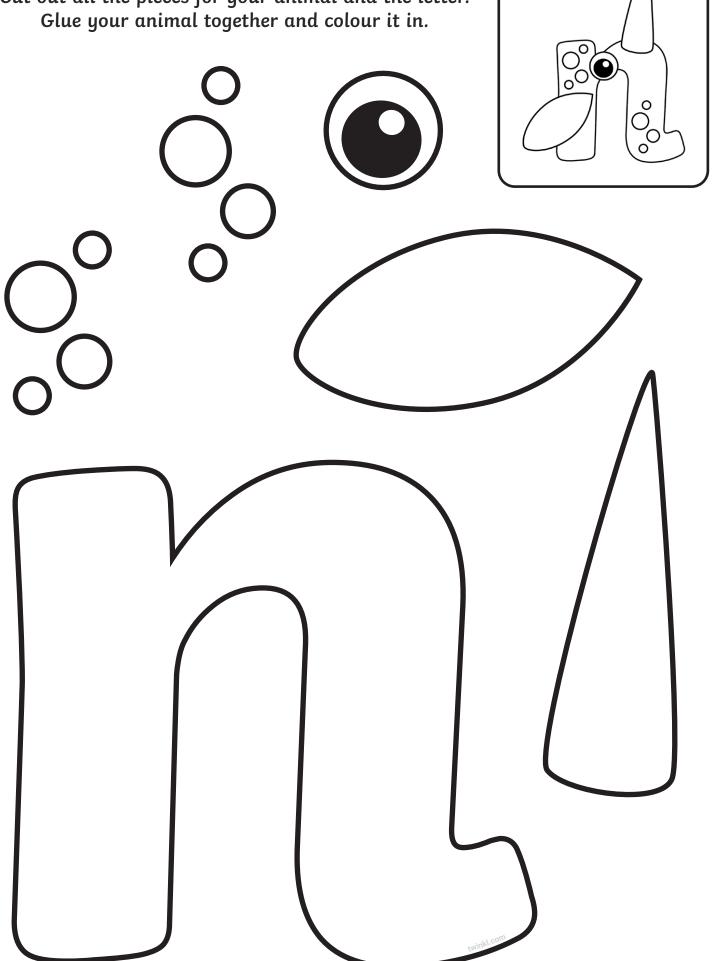

Cut out all the pieces for your animal and the letter.

Cut out all the pieces for your animal and the letter.

Cut out all the pieces for your animal and the letter. Glue your animal together and colour it in.