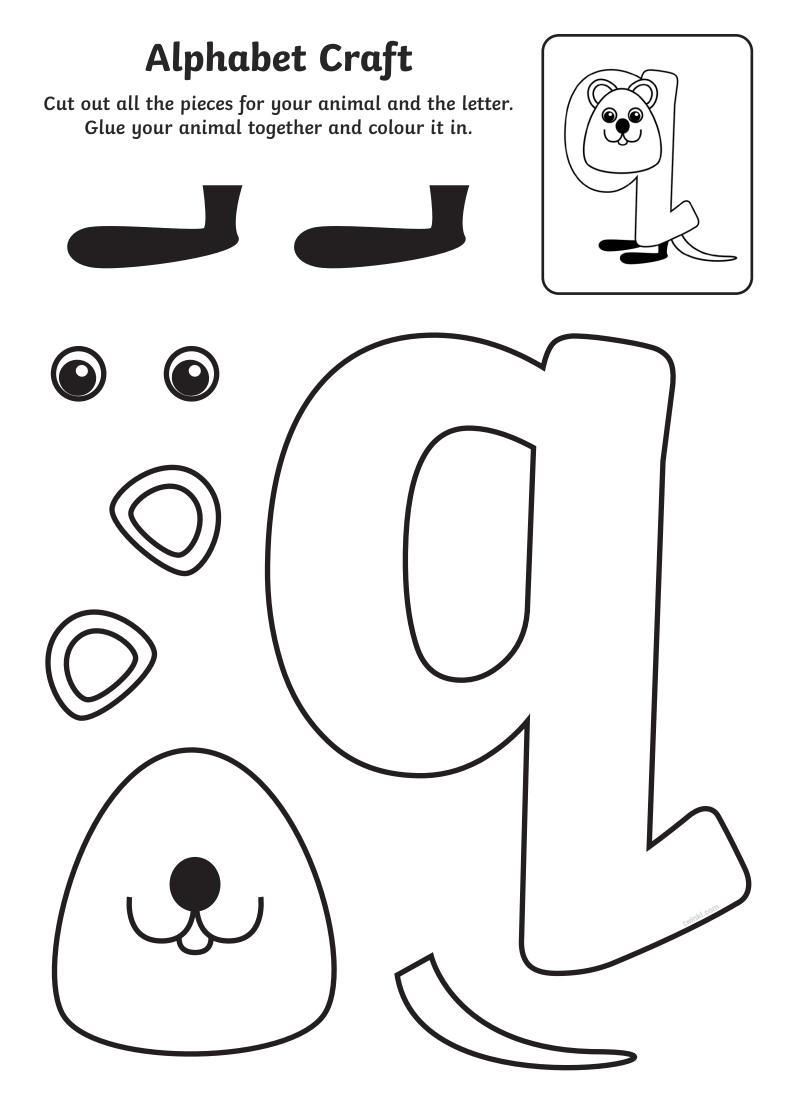

Cut out all the pieces for your animal and the letter.

Cut out all the pieces for your animal and the letter.

Cut out all the pieces for your animal and the letter. Glue your animal together and colour it in.