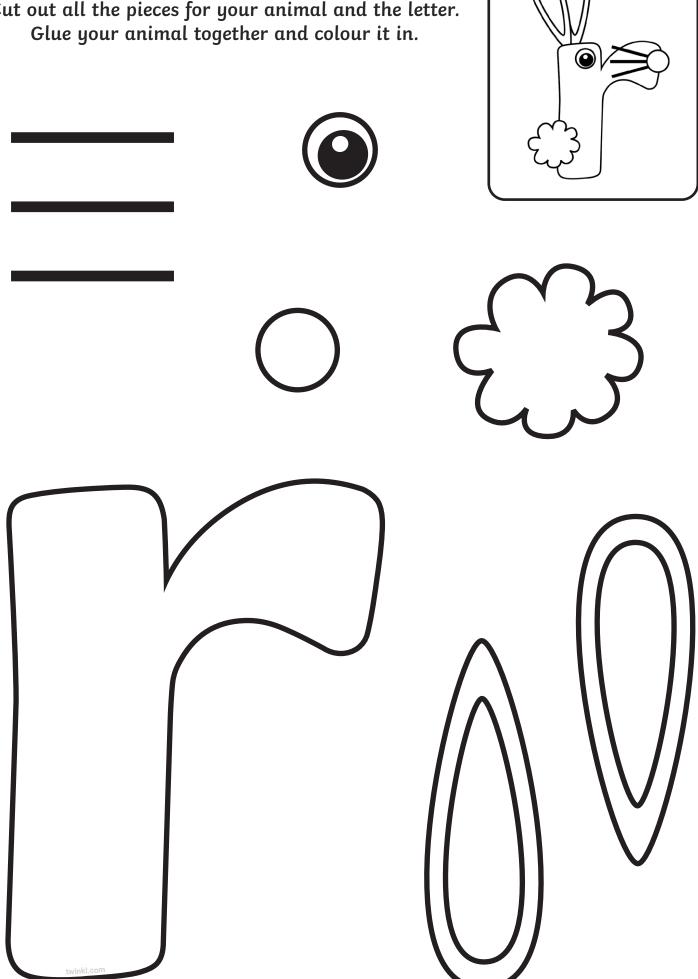

Cut out all the pieces for your animal and the letter.

Cut out all the pieces for your animal and the letter.

Cut out all the pieces for your animal and the letter. Glue your animal together and colour it in.