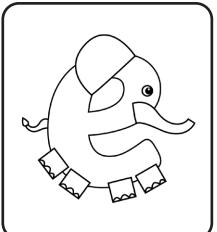

Cut out all the pieces for your animal and the letter.

Cut out all the pieces for your animal and the letter.

Cut out all the pieces for your animal and the letter. Glue your animal together and colour it in.