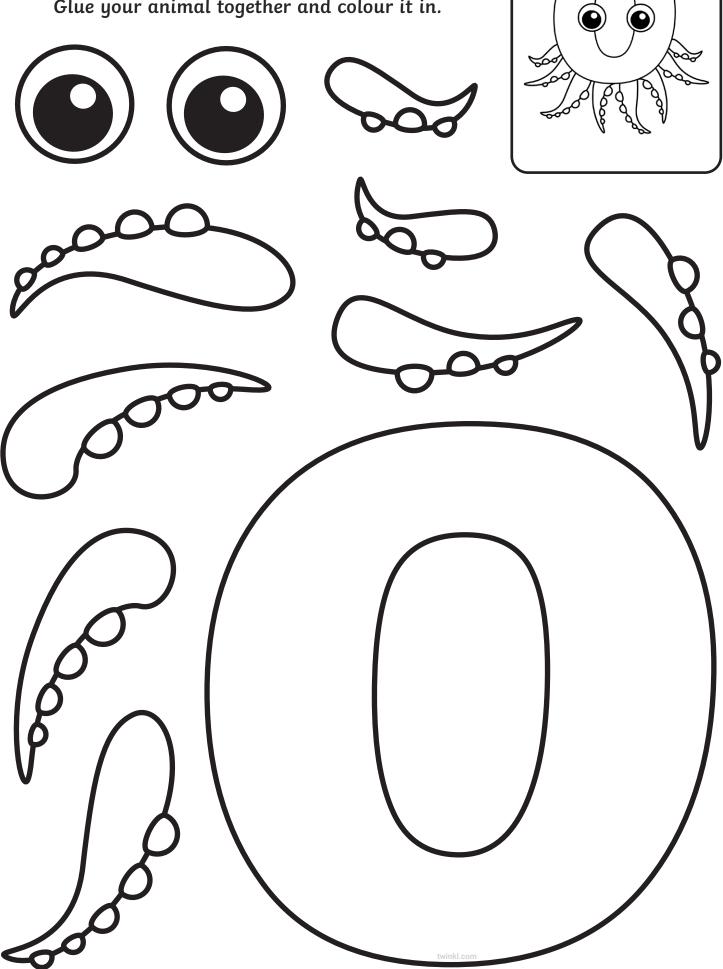

Cut out all the pieces for your animal and the letter.

Cut out all the pieces for your animal and the letter.

Cut out all the pieces for your animal and the letter. Glue your animal together and colour it in.