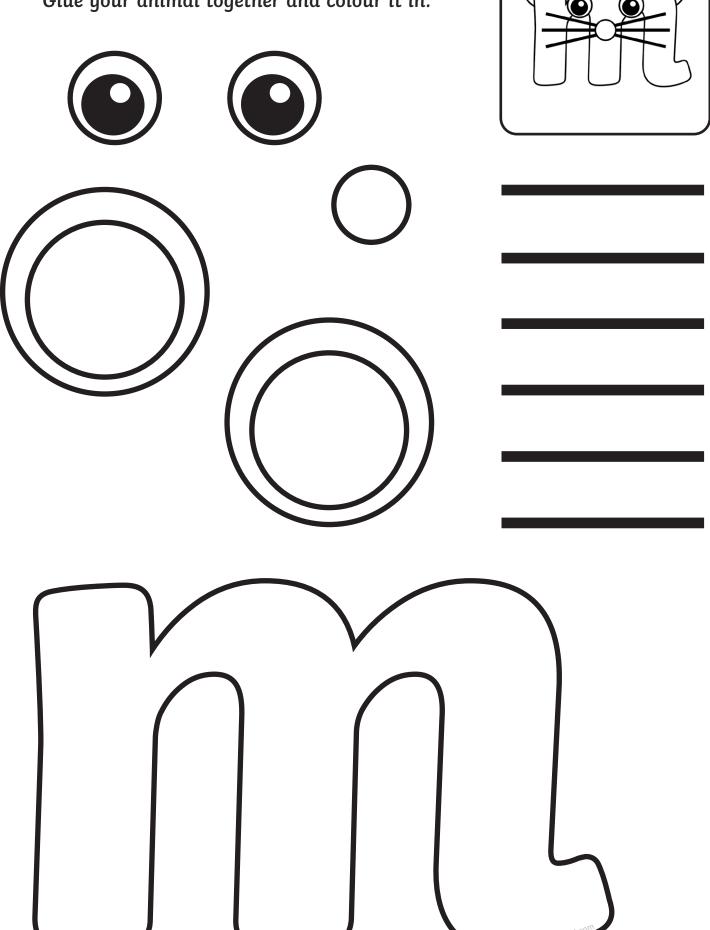

Cut out all the pieces for your animal and the letter.

Cut out all the pieces for your animal and the letter.

Cut out all the pieces for your animal and the letter. Glue your animal together and colour it in.