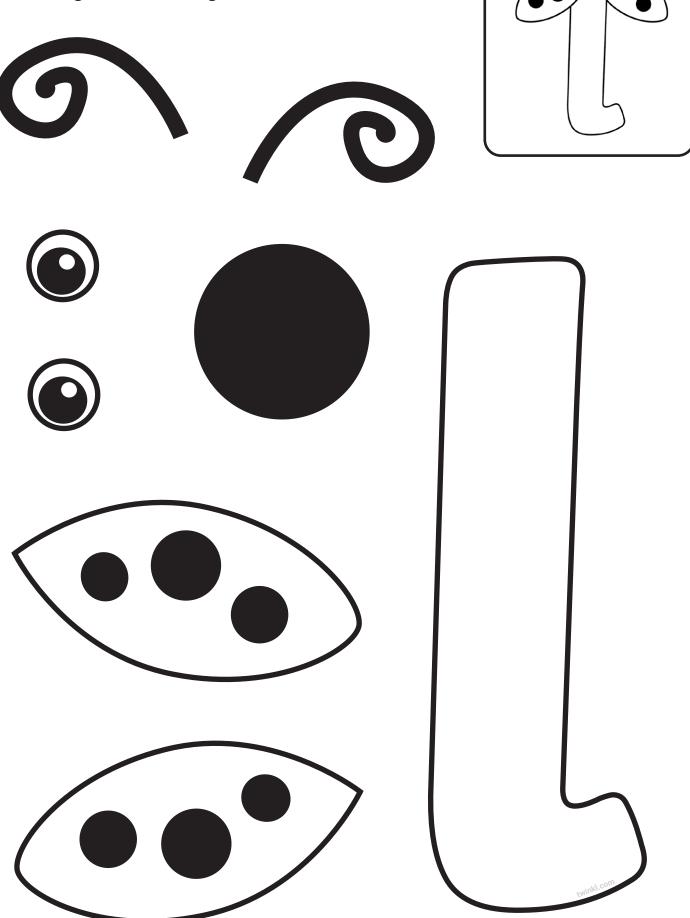

Cut out all the pieces for your animal and the letter.

Cut out all the pieces for your animal and the letter.

Cut out all the pieces for your animal and the letter. Glue your animal together and colour it in.