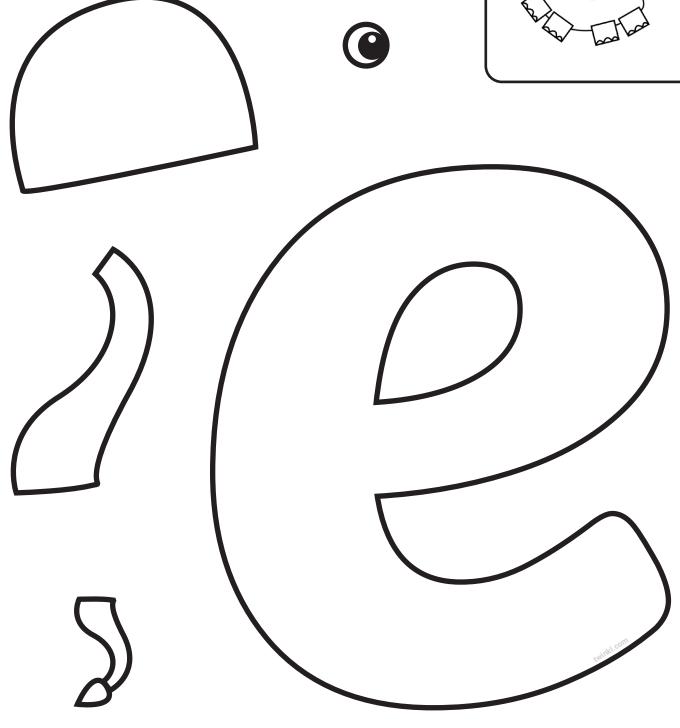

Cut out all the pieces for your animal and the letter.

Cut out all the pieces for your animal and the letter.

Cut out all the pieces for your animal and the letter. Glue your animal together and colour it in.